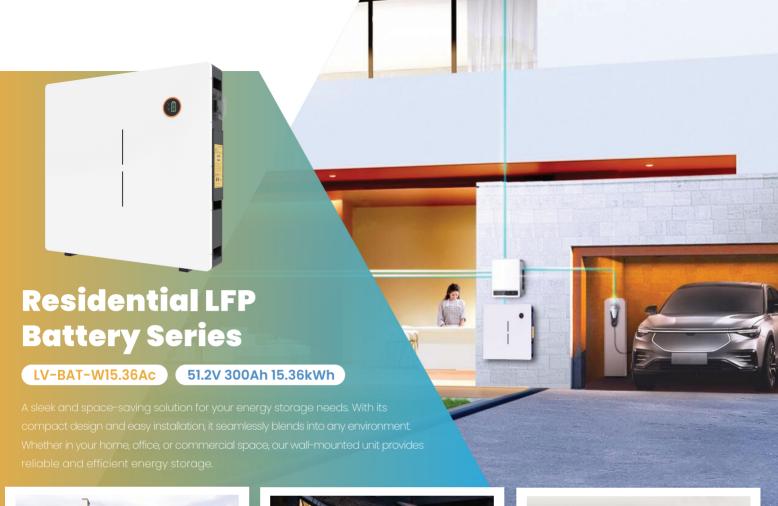

LV-BAT-W15.36Ac is a perfect wall-mounted solar energy lithium battery for residential home use. Built-in with High-Quality LiFePO4 large capacity cells. It ensures a long cycle life of the battery system. The designed BMS is verified to be compatible with different brands of inverters, hybrid on grid&off grid or off grid.

# **Unique Design**

New wall mount design

#### **Flexible Capacity**

Max.15pcs in Parallel to extend capacity

# **LED Display**

SOC, Battery Status

### **Easy Installation**

Quick plug in +/- and parallel connection