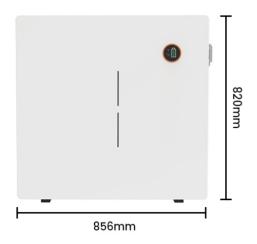

# **Unique Design**

New wall mount design

# **Dimensions**

| Model                                       | LV-BAT-W15.36Ac                                                             |
|---------------------------------------------|-----------------------------------------------------------------------------|
| ominal Voltage                              | 51.2V                                                                       |
| Rated Capacity                              | 300Ah                                                                       |
| nergy                                       | 15360Wh                                                                     |
| Charging Cut-off Voltage                    | 56.16V                                                                      |
| Discharge Cut-off Voltage                   | 45.6V                                                                       |
| Recommend charge/discharge current          | 100A                                                                        |
| Maximum continuous charge/discharge current | 200A                                                                        |
| nstantaneous discharge current              | 400A/3S                                                                     |
| Charge temperature                          | 0~55°C                                                                      |
| oischarge temperature                       | -20~60°C                                                                    |
| Storage Environment<br>50% state of charge) | 20°C ~ 45°C in three months;<br>25±3°C over three months; Humidity:65±20%RH |
| nvironment                                  | Indoor                                                                      |
| nstallation                                 | Wall mounted                                                                |
| ell Technology                              | Lithium iron phosphate (LiFePO4)                                            |
| ife Cycle                                   | 6000 times @80%DOD                                                          |
| ooling                                      | Natural convection                                                          |
| rotection Rating                            | IP65                                                                        |
| ertificates                                 | CB, IEC62619, UL1973, UKCA, CE-EMC,<br>CE-GPSD, EN62619 ; UN38.3, MSDS      |
| imension and Weight                         |                                                                             |
| imension                                    | 856*820*176mm                                                               |
| attery Net Weight                           | 140.7KG                                                                     |
| ommunication Instruction                    |                                                                             |
| Communication                               | RS232, CAN, RS485                                                           |
|                                             |                                                                             |